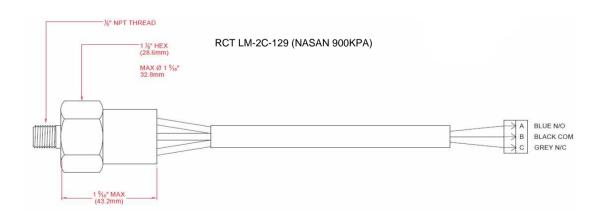

A Blue Normally open
B Black Common
C Grey Normally closed

Pressure switch: RCT LM-2C-129 (NASAN 900KPA)

Deutsch Plug: Part number DT06-3S

Deutsch Socket: DT04-3P