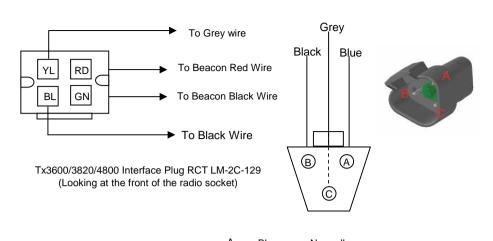

A Blue Normally open
B Black Common
C Grey Normally closed

Pressure switch: RCT LM-2C-129 (NASAN 900KPA)

Deutsch Plug: Part number DT06-3S

Deutsch Socket: DT04-3P