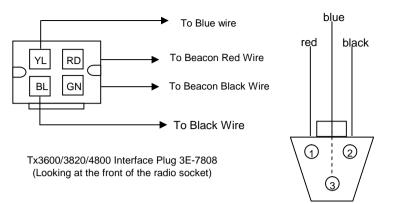

## Pressure Switch Plug shown front on

Red Normally open
 Black Common
 Blue Normally closed

Pressure switch: Cat Part number - 3E-7808

Deutsch Plug: Part number DT06-3S

Deutsch Socket: DT04-3P

Pressure Switch Plug shown front on